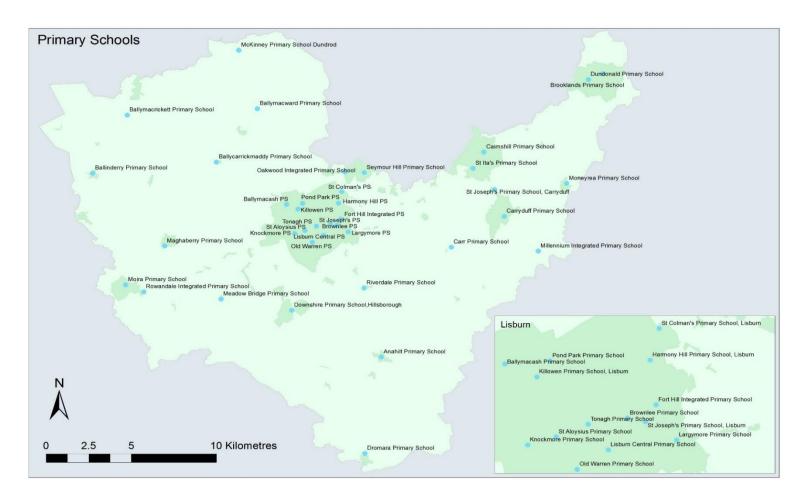

#### School Provision in Lisburn & Castlereagh City Council

4.10 Lisburn & Castlereagh currently has 25 Pre-Schools, 3 Nursery Schools, 38 Primary Schools, 2 Preparatory Schools, 9 Post Primary Schools (Secondary/Grammar) and 5 Special Schools, details of which are provided in the tables and maps below. Additional figures showing enrolment figures and spare capacity is provided at Appendix 3.