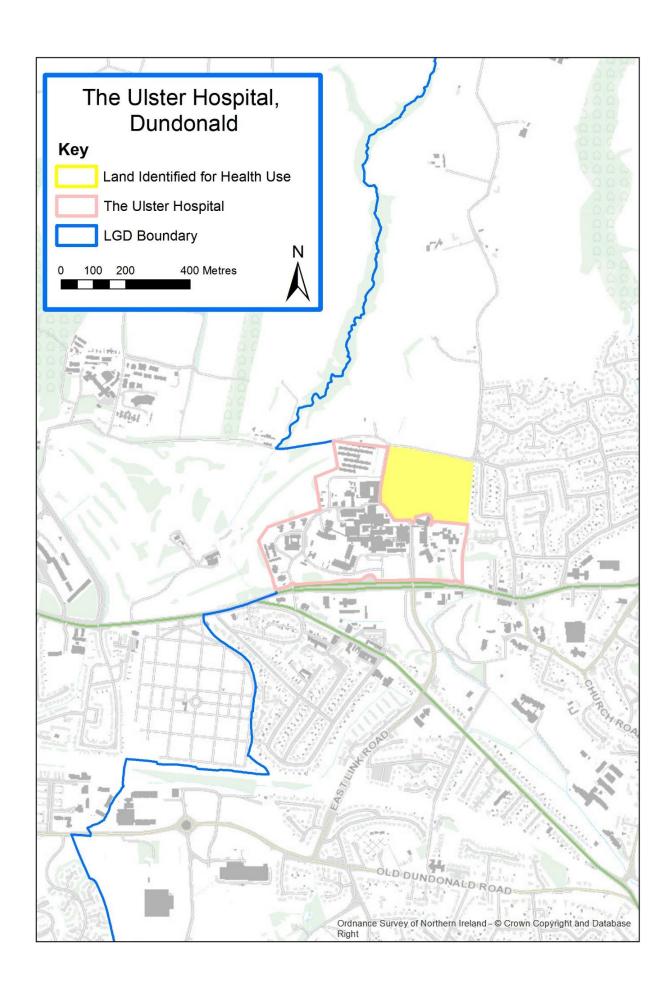

- 3.7 In Moira, the Plan makes reference to Community Facilities and a new cemetery and crematorium on lands opposite Nos. 3 and 5 Lisburn Road which was approved early in 2012. This includes a 9,000 plot cemetery, access roads and around 300 parking spaces.
- 3.8 In Metropolitan Castlereagh, land is zoned for Mixed Use at Knockbracken Healthcare Park under MCH 13. This is a large site of over 85 hectares and may be suitable for health, community and cultural use. The Plan has also identified two additional sites for health use. These are located at Forster Green, Upper Knockbreda Road under Proposal MCH 42/01 and land North East of the Ulster Hospital, Dundonald under Proposal MCH 42/02 associated with any expansion in services and facilities associated with the existing hospital. (See maps Appendix 1)