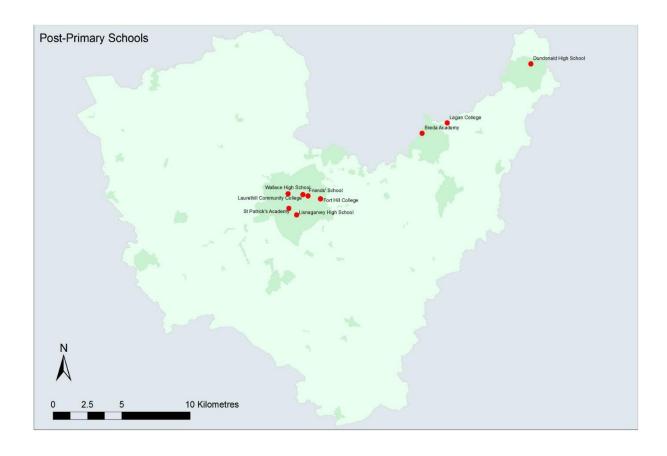

#### School Provision in Lisburn & Castlereagh City Council

4.10 Lisburn & Castlereagh currently has 25 Pre-Schools, 3 Nursery Schools, 38 Primary Schools, 2 Preparatory Schools, 9 Post Primary Schools (Secondary/Grammar) and 5 Special Schools, details of which are provided in the tables and maps below. Additional figures showing enrolment figures and spare capacity is provided at Appendix 3.