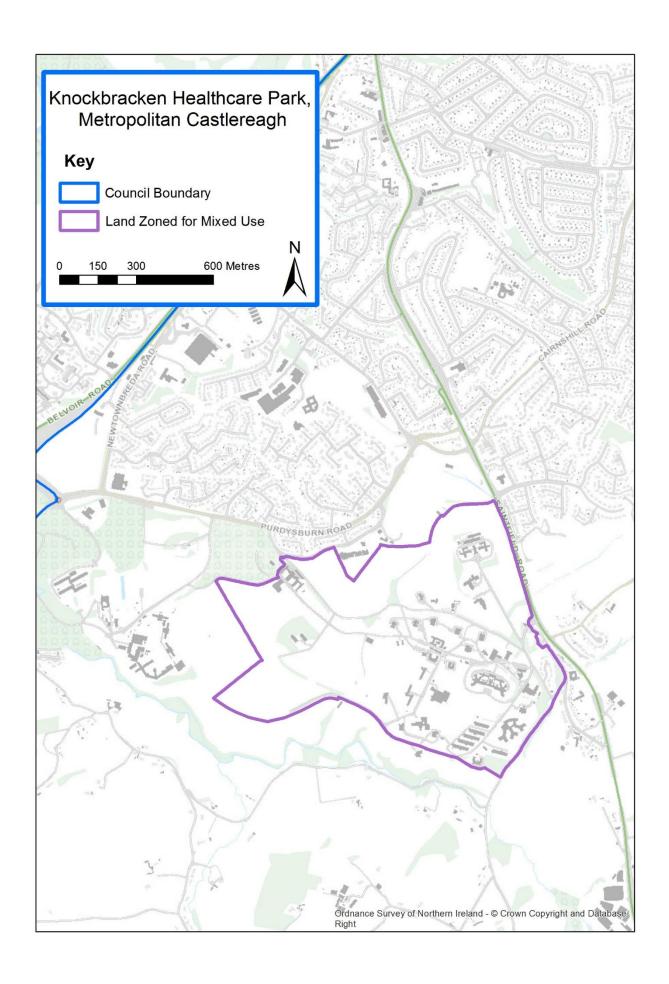

- 3.7 In Moira, the Plan makes reference to Community Facilities and a new cemetery and crematorium on lands opposite Nos. 3 and 5 Lisburn Road which was approved early in 2012. This includes a 9,000 plot cemetery, access roads and around 300 parking spaces.
- 3.8 In Metropolitan Castlereagh, land is zoned for Mixed Use at Knockbracken Healthcare Park under MCH 13. This is a large site of over 85 hectares and may be suitable for health, community and cultural use. The Plan has also identified two additional sites for health use. These are located at Forster Green, Upper Knockbreda Road under Proposal MCH 42/01 and land North East of the Ulster Hospital, Dundonald under Proposal MCH 42/02 associated with any expansion in services and facilities associated with the existing hospital. (See maps Appendix 1)