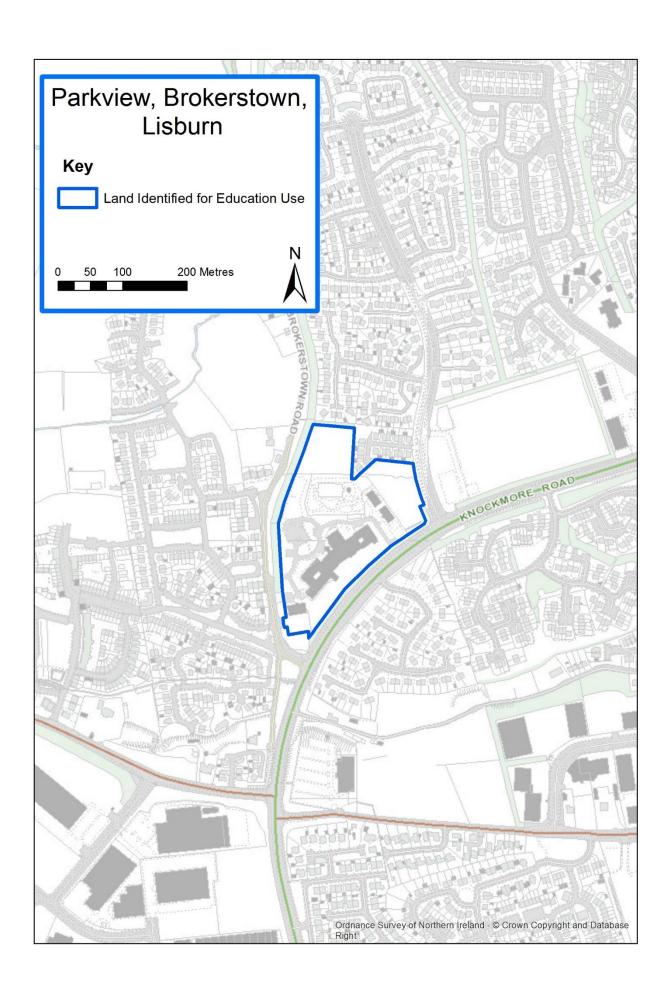

- 2014, however the Court of Appeal declared the adopted plan unlawfully adopted on 18th May 2017.
- 3.2 As a result, the existing Development Plans covering the Council area are as follows:
  - Belfast Urban Area Plan (BUAP) 2001
  - Lisburn Area Plan (LAP) 2001
  - Carryduff Local Plan 1988-1993
  - Ballymacoss Local Plan
  - Lisburn Town Centre Plan
  - Lagan Valley Regional Park Local Plan 2005
- 3.3 BMAP in its post-inquiry form was at an advanced stage and therefore remains a material consideration. Draft BMAP (November 2004) in its pre-inquiry form also remains a material consideration in conjunction with recommendations of the Planning Appeals Commission Public Local Inquiry Reports.
- 3.4 BMAP Plan Strategy and Framework Document Volume 1 under Policy CF1 'Protection of land for Education, Health, Community and Cultural Facilities' states that planning permission will not be granted for alternative uses on lands identified for the provision of education, health, community uses or cultural facilities.
- 3.5 Land proposed for education, health, community or cultural uses by the relevant providers are identified in the District Proposals (Volumes 3 and 4). Exceptionally, where lands identified for community uses become surplus to requirements, alternative uses may be acceptable.
- 3.6 In Lisburn City two sites are identified for health and education. Proposal LC 40 identifies the rear of the Lagan Valley Hospital for health use. This proposal will cater for an expansion of the services and facilities associated with the hospital. Proposal LC 41 identifies land between Brokerstown Road, Knockmore Road and Limetree Avenue for education use associated with Parkview Special School. (See maps Appendix 1)