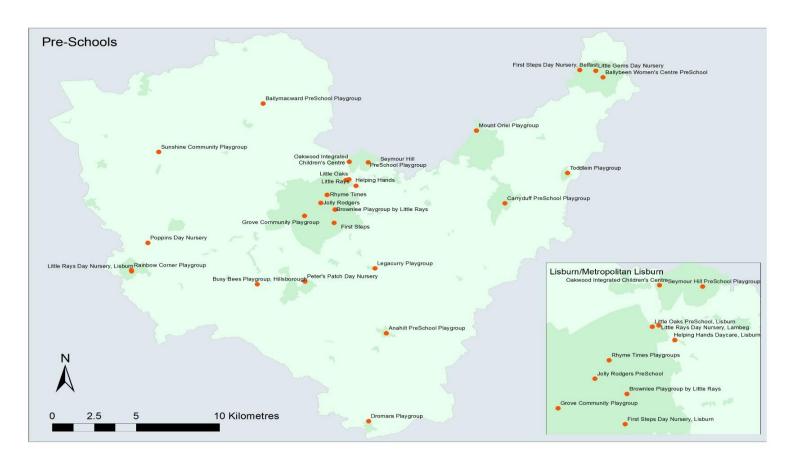

#### School Provision in Lisburn & Castlereagh City Council

4.10 Lisburn & Castlereagh currently has 25 Pre-Schools, 3 Nursery Schools, 38 Primary Schools, 2 Preparatory Schools, 9 Post Primary Schools (Secondary/Grammar) and 5 Special Schools, details of which are provided in the tables and maps below. Additional figures showing enrolment figures and spare capacity is provided at Appendix 3.

Table 1: Location of Pre-Schools in Lisburn & Castlereagh City Council

| School Name                             | Address                                                 | Settlement                    | Postcode | Management<br>Type |
|-----------------------------------------|---------------------------------------------------------|-------------------------------|----------|--------------------|
| Mount Oriel Playgroup                   | 45 Saintfield Road                                      | Castlereagh                   | BT8 6HJ  | Private            |
| Grove Community Playgroup               | Grove Activity Centre,<br>15 Ballinderry Park           | Lisburn                       | BT28 1ST | Voluntary          |
| Ballybeen Women's<br>Centre Pre-School  | 34 Ballybeen Square                                     | Dundonald                     | BT16 2QE | Voluntary          |
| Sunshine Community Playgroup            | Killultagh Hall,<br>Legaterriff Road                    | Upper Ballinderry             | BT28 2EY | Voluntary          |
| Anahilt Pre-School Playgroup            | 29a West Winds<br>Terrace                               | Annahilt                      | BT26 6BS | Voluntary          |
| Legacurry Playgroup                     | Legacurry Church                                        | Legacurry                     | BT27 5EY | Voluntary          |
| Rainbow Corner<br>Playgroup             | 2 Main Street                                           | Moira                         | BT67 0LE | Voluntary          |
| Busy Bees Playgroup                     | Elim Pentecostal<br>Church, 85 Moira Road               | Hillsborough                  | BT26 6DY | Voluntary          |
| Rhyme Times<br>Playgroup                | Thiepval Barracks,<br>Magheralave Road                  | Lisburn                       | BT28 3BN | Voluntary          |
| Dromara Playgroup                       | Dromara Primary School                                  | Dromara                       | BT25 2BL | Private            |
| Brownlee Playgroup<br>by Little Rays    | C/O Brownlee Primary<br>School                          | Lisburn                       | BT27 4AA | Private            |
| Little Oaks Pre-School                  | St Colman's Primary<br>School                           | Lisburn                       | BT27 4QS | Voluntary          |
| Carryduff Pre-School<br>Playgroup       | 20a Church Road                                         | Carryduff                     | BT8 8DT  | Voluntary          |
| Ballymacward Pre-<br>School Playgroup   | Ballymacward Primary<br>School                          | Lisburn                       | BT28 3SU | Voluntary          |
| Oakwood Integrated<br>Children's Centre | 48 The Cutts                                            | Lisburn Greater<br>Urban Area | BT17 9HN | Voluntary          |
| Seymour Hill Pre-<br>School Playgroup   | C/O Seymour Hill<br>Primary School                      | Belfast                       | BT17 9QX | Voluntary          |
| Carr Pre-School                         | 336 Comber Road                                         | Carr                          | BT27 6TB | Voluntary          |
| Jolly Pirates Pre-<br>School            | 47 Antrim Road                                          | Lisburn                       | BT28 3EB | Private            |
| Little Gems Day<br>Nursery              | 1 Dunlady Road                                          | Dundonald                     | BT16 1TT | Private            |
| First Steps Day<br>Nursery              | Ward 15, Lagan Valley<br>Hospital, Hillsborough<br>Road | Lisburn                       | BT28 1JP | Private            |
| Little Rays Day<br>Nursery              | 3 Main Street                                           | Moira                         | BT67 0LE | Private            |
| Peter's Patch Day<br>Nursery            | 31 Carnreagh                                            | Hillsborough                  | BT26 6LJ | Private            |
| Little Rays Day<br>Nursery              | 102 Queensway                                           | Lisburn                       | BT27 4QP | Private            |
| First Steps Day<br>Nursery              | Ulster Hospital                                         | Dundonald                     | BT16 1RH | Private            |
| Helping Hands Daycare                   | 6 Tullynacross Road                                     | Tullynacross                  | BT27 5SP | Private            |

Source: Department of Education, NI School Census - Location of Pre-Schools 2018/19

To note: Data is based on pupils enrolled on Census day i.e. The Friday of the first full week in October (In 2018/19 this was the 5 October 2018)