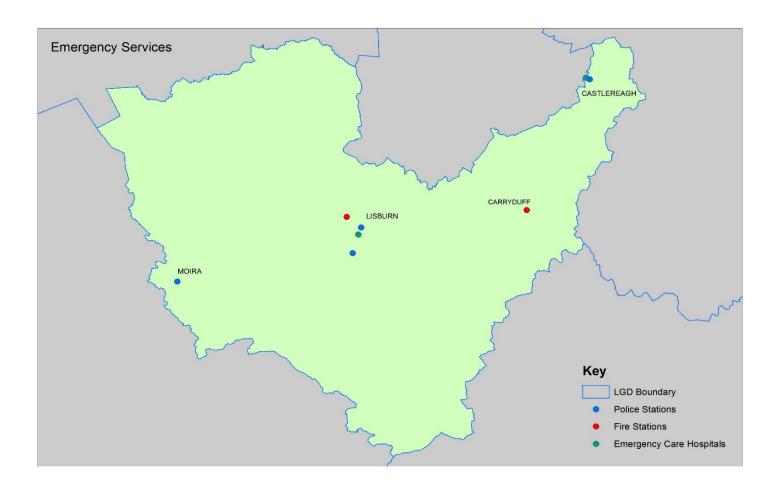

- 3.7 In Moira, the Plan makes reference to Community Facilities and a new cemetery and crematorium on lands opposite Nos. 3 and 5 Lisburn Road which was approved early in 2012. This includes a 9,000 plot cemetery, access roads and around 300 parking spaces.
- 3.8 In Metropolitan Castlereagh, land is zoned for Mixed Use at Knockbracken Healthcare Park under MCH 13. This is a large site of over 85 hectares and may be suitable for health, community and cultural use. The Plan has also identified two additional sites for health use. These are located at Forster Green, Upper Knockbreda Road under Proposal MCH 42/01 and land North East of the Ulster Hospital, Dundonald under Proposal MCH 42/02 associated with any expansion in services and facilities associated with the existing hospital. (See maps Appendix 1)