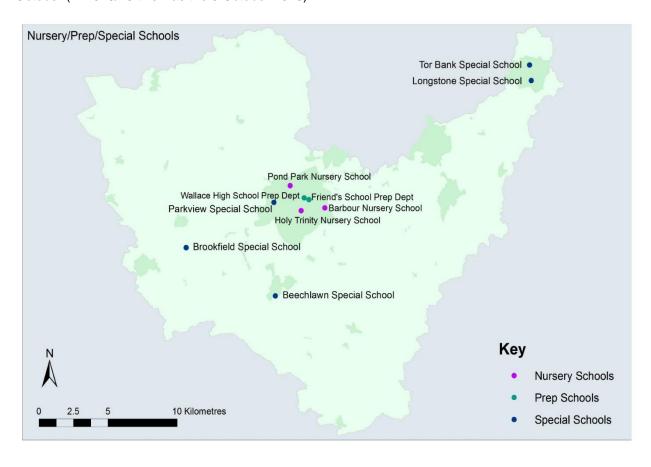

#### School Provision in Lisburn & Castlereagh City Council

4.10 Lisburn & Castlereagh currently has 25 Pre-Schools, 3 Nursery Schools, 38 Primary Schools, 2 Preparatory Schools, 9 Post Primary Schools (Secondary/Grammar) and 5 Special Schools, details of which are provided in the tables and maps below. Additional figures showing enrolment figures and spare capacity is provided at Appendix 3.