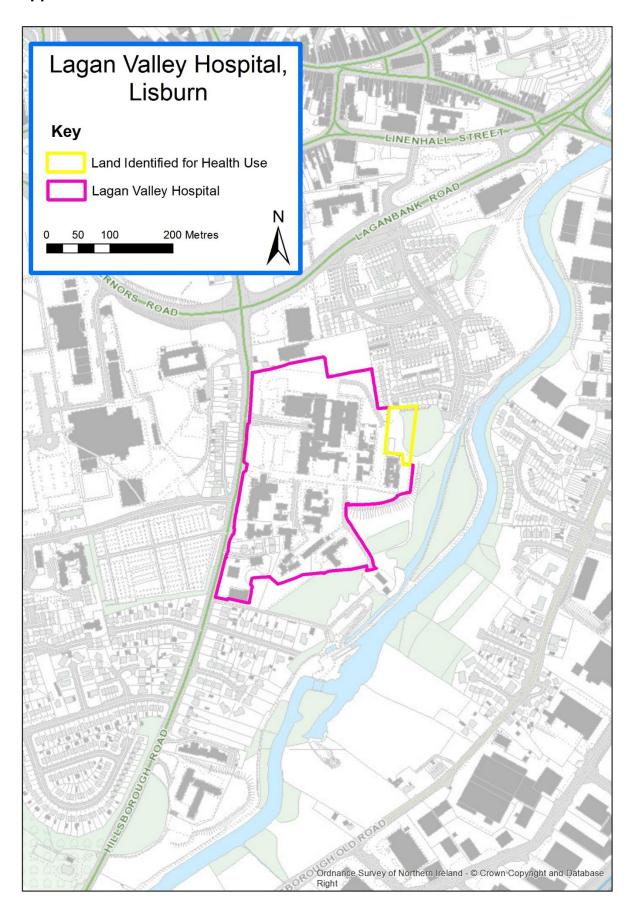

- 2014, however the Court of Appeal declared the adopted plan unlawfully adopted on 18th May 2017.
- 3.2 As a result, the existing Development Plans covering the Council area are as follows:
  - Belfast Urban Area Plan (BUAP) 2001
  - Lisburn Area Plan (LAP) 2001
  - Carryduff Local Plan 1988-1993
  - Ballymacoss Local Plan
  - Lisburn Town Centre Plan
  - Lagan Valley Regional Park Local Plan 2005
- 3.3 BMAP in its post-inquiry form was at an advanced stage and therefore remains a material consideration. Draft BMAP (November 2004) in its pre-inquiry form also remains a material consideration in conjunction with recommendations of the Planning Appeals Commission Public Local Inquiry Reports.
- 3.4 BMAP Plan Strategy and Framework Document Volume 1 under Policy CF1 'Protection of land for Education, Health, Community and Cultural Facilities' states that planning permission will not be granted for alternative uses on lands identified for the provision of education, health, community uses or cultural facilities.
- 3.5 Land proposed for education, health, community or cultural uses by the relevant providers are identified in the District Proposals (Volumes 3 and 4). Exceptionally, where lands identified for community uses become surplus to requirements, alternative uses may be acceptable.
- 3.6 In Lisburn City two sites are identified for health and education. Proposal LC 40 identifies the rear of the Lagan Valley Hospital for health use. This proposal will cater for an expansion of the services and facilities associated with the hospital. Proposal LC 41 identifies land between Brokerstown Road, Knockmore Road and Limetree Avenue for education use associated with Parkview Special School. (See maps Appendix 1)