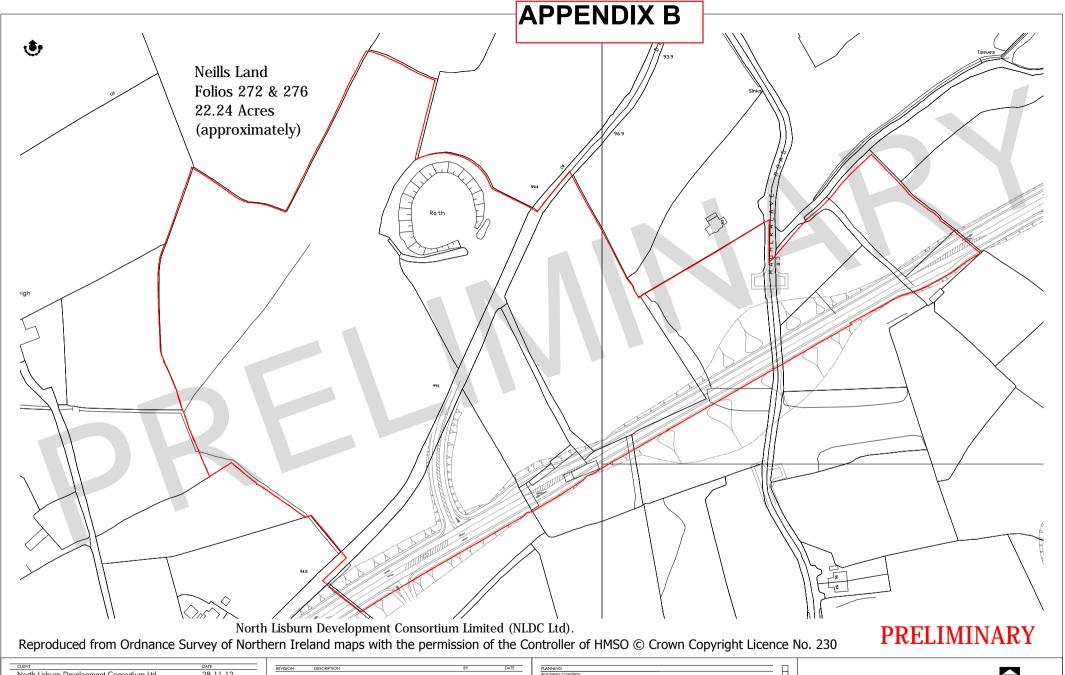

| CLIENT                                        | DATE         |
|-----------------------------------------------|--------------|
| North Lisburn Development Consortium Ltd      | 28-11-12     |
| PROJECT                                       |              |
| Lands at North Lisburn                        |              |
| DWG TITLE                                     | SCALE/S      |
| Neills Land Draft Outline (roadway inclusive) | 1:2500 - A4  |
| JOB NO                                        | DRAWN BY     |
| 2696-070-01-NLDO                              | OSNI / C.N.A |